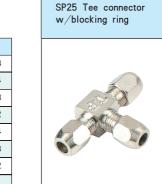

12

| SP26 Tee male connector<br>w/blocking ring |        |        |
|--------------------------------------------|--------|--------|
|                                            | Туре   | [S-T]  |
|                                            | 06-1/8 | 10-1/8 |
|                                            | 06-1/4 | 10-1/4 |
|                                            | 06-3/8 | 10-3/8 |
|                                            | 06-1/2 | 10-1/2 |
|                                            | 08-1/8 | 12-1/4 |
|                                            | 08-1/4 | 12-3/8 |
|                                            | 08-3/8 | 12-1/2 |
|                                            | 08-1/2 |        |