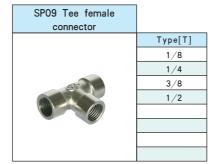

e mouth |        |        |        |       |
|------------------------|--------|--------|--------|-------|
|                        |        | Type[  | TxøS]  |       |
|                        | 1/8-06 | 3/8-08 | 1/2-14 | 3/4-2 |
| The                    | 1/8-08 | 3/8–10 | 1/2-16 | 3/4-2 |
|                        | 1/8–10 | 3/8-12 | 1/2-19 | 1-19  |
|                        | 1/8-12 | 3/8-14 | 3/4-08 | 1-25  |
|                        | 1/4-06 | 3/8–16 | 3/4-10 | 1-29  |
|                        | 1/4-08 | 1/2-06 | 3/4-12 |       |
|                        | 1/4-10 | 1/2-08 | 3/4-14 |       |
|                        | 1/4-12 | 1/2-10 | 3/4-16 |       |
|                        | 3/8-06 | 1/2-12 | 3/4-19 |       |
| L                      |        |        |        |       |



















| female connector |        |        |
|------------------|--------|--------|
|                  | Type [ | øD–T]  |
|                  | 06-1/4 | 10-1/4 |
|                  | 06-3/8 | 10-3/8 |
|                  | 06-1/2 | 10-1/2 |
|                  | 08-1/8 | 12-1/4 |
| 0                | 08-1/4 | 12-3/8 |
|                  | 08-3/8 | 12-1/2 |
|                  | 08-1/2 |        |
|                  | 10-1/8 |        |
|                  |        |        |













One Touch Fitting

| straight |           |
|----------|-----------|
|          | Type [øD] |
| 27       | 04        |
|          | 06        |
|          | 08        |
|          | 10        |
|          | 12        |
|          |           |
|          |           |
|          |           |

| SP15 One touch