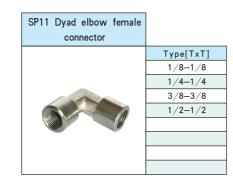

uth |        |        |        |       |
|------------------------|--------|--------|--------|-------|
|                        |        | Type[  | TxøS]  |       |
|                        | 1/8-06 | 3/8-08 | 1/2-14 | 3/4-2 |
| The                    | 1/8-08 | 3/8–10 | 1/2-16 | 3/4-2 |
|                        | 1/8–10 | 3/8-12 | 1/2-19 | 1-19  |
|                        | 1/8-12 | 3/8-14 | 3/4-08 | 1-25  |
|                        | 1/4-06 | 3/8–16 | 3/4-10 | 1-29  |
|                        | 1/4-08 | 1/2-06 | 3/4-12 |       |
|                        | 1/4-10 | 1/2-08 | 3/4-14 |       |
|                        | 1/4-12 | 1/2-10 | 3/4-16 |       |
|                        | 3/8-06 | 1/2-12 | 3/4-19 |       |
| L                      |        |        |        |       |



















| female connector |        |        |
|------------------|--------|--------|
|                  | Type [ | øD–T]  |
|                  | 06-1/4 | 10-1/4 |
|                  | 06-3/8 | 10-3/8 |
|                  | 06-1/2 | 10-1/2 |
|                  | 08-1/8 | 12-1/4 |
| 0                | 08-1/4 | 12-3/8 |
|                  | 08-3/8 | 12-1/2 |
|                  | 08-1/2 |        |
|                  | 10-1/8 |        |
|                  |        |        |













One Touch Fitting

| straight |           |
|----------|-----------|
|          | Type [øD] |
| 27       | 04        |
|          | 06        |
|          | 08        |
|          | 10        |
|          | 12        |
|          |           |
|          |           |
|          |           |

| SP15 One touch tee