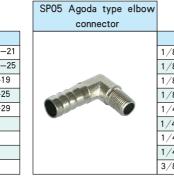

SP14 One touch s connector

| SP04 Pagoda type mouth |        |        |        |       |
|------------------------|--------|--------|--------|-------|
|                        |        | Type[  | TxøS]  |       |
|                        | 1/8-06 | 3/8-08 | 1/2-14 | 3/4-2 |
| The                    | 1/8-08 | 3/8–10 | 1/2-16 | 3/4-2 |
|                        | 1/8–10 | 3/8-12 | 1/2-19 | 1-19  |
|                        | 1/8-12 | 3/8-14 | 3/4-08 | 1-25  |
|                        | 1/4-06 | 3/8–16 | 3/4-10 | 1-29  |
|                        | 1/4-08 | 1/2-06 | 3/4-12 |       |
|                        | 1/4-10 | 1/2-08 | 3/4-14 |       |
|                        | 1/4-12 | 1/2-10 | 3/4-16 |       |
|                        | 3/8-06 | 1/2-12 | 3/4-19 |       |
| L                      |        |        |        |       |