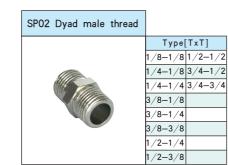

# **GSTNC**<sup>®</sup>

## Transitional Fitting(Brass)

SP series fitting is a kind of pneumatic tube system fitting which is made of brass. The type of fitting is so various that could meet the different needs of pneumatic tube system. They have the features of heat