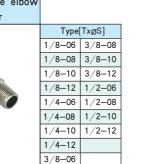

SP14 One touch s connector

| SP04 Pagoda type mouth |        |        |        |       |
|------------------------|--------|--------|--------|-------|
|                        |        | Type[  | TxøS]  |       |
|                        | 1/8-06 | 3/8-08 | 1/2-14 | 3/4-2 |
| The                    | 1/8-08 | 3/8–10 | 1/2-16 | 3/4-2 |
|                        | 1/8–10 | 3/8-12 | 1/2-19 | 1-19  |
|                        | 1/8-12 | 3/8-14 | 3/4-08 | 1-25  |
|                        | 1/4-06 | 3/8–16 | 3/4-10 | 1-29  |
|                        | 1/4-08 | 1/2-06 | 3/4-12 |       |
|                        | 1/4-10 | 1/2-08 | 3/4-14 |       |
|                        | 1/4-12 | 1/2-10 | 3/4-16 |       |
|                        | 3/8-06 | 1/2-12 | 3/4-19 |       |
| L                      |        |        |        |       |