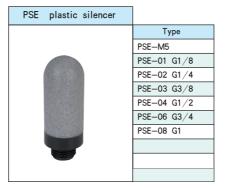

### Character

To reduce the noise effectively in the pneumatic system or air discharge equipment, the silencer can directly be equipped on it. With small shape, easily fi xed, and good performance, good effect.