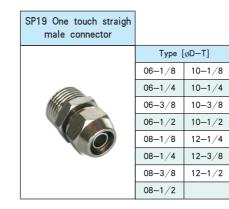

| Type [ | øD-T]  |
|--------|--------|
| 06-1/8 | 10–1/8 |
| 06-1/4 | 10-1/4 |
| 06-3/8 | 10-3/8 |
| 06-1/2 | 10-1/2 |
| 08-1/8 | 12-1/4 |
| 08-1/4 | 12-3/8 |
| 08-3/8 | 12-1/2 |
| 08-1/2 |        |

SP21 Male connector