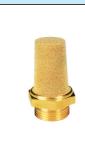

### Character

To reduce the noise effectively in the pneumatic system or air discharge equipment, the silencer can directly be equipped on it. With small shape, easily fi xed, and good performance, good effect.

| Stainless muffler |              |
|-------------------|--------------|
|                   | Туре         |
|                   | BSSV-M5      |
|                   | BSSV-01 G1/8 |
|                   | BSSV-02 G1/4 |
|                   | BSSV-03 G3/8 |
|                   | BSSV-04 G1/2 |
|                   | BSSV-06 G3/4 |
|                   | BSSV-08 G1   |
|                   |              |
|                   |              |
|                   |              |