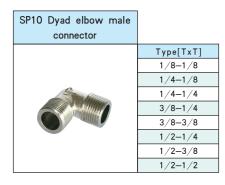

mouth |        |        |        |       |
|------------------------|--------|--------|--------|-------|
|                        |        | Type[  | TxøS]  |       |
|                        | 1/8-06 | 3/8-08 | 1/2-14 | 3/4-2 |
| The                    | 1/8-08 | 3/8–10 | 1/2-16 | 3/4-2 |
|                        | 1/8–10 | 3/8-12 | 1/2-19 | 1-19  |
|                        | 1/8-12 | 3/8-14 | 3/4-08 | 1-25  |
|                        | 1/4-06 | 3/8–16 | 3/4-10 | 1-29  |
|                        | 1/4-08 | 1/2-06 | 3/4-12 |       |
|                        | 1/4-10 | 1/2-08 | 3/4-14 |       |
|                        | 1/4-12 | 1/2-10 | 3/4-16 |       |
|                        | 3/8-06 | 1/2-12 | 3/4-19 |       |
| L                      |        |        |        |       |



















| female connector |        |        |
|------------------|--------|--------|
|                  | Type [ | øD–T]  |
|                  | 06-1/4 | 10-1/4 |
|                  | 06-3/8 | 10-3/8 |
|                  | 06-1/2 | 10-1/2 |
|                  | 08-1/8 | 12-1/4 |
| 0                | 08-1/4 | 12-3/8 |
|                  | 08-3/8 | 12-1/2 |
|                  | 08-1/2 |        |
|                  | 10-1/8 |        |
|                  |        |        |













One Touch Fitting

| straight |           |
|----------|-----------|
|          | Type [øD] |
| 27       | 04        |
|          | 06        |
|          | 08        |
|          | 10        |
|          | 12        |
|          |           |
|          |           |
|          |           |

| SP15 One touch t