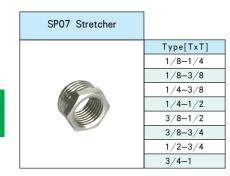

type mouth |        |        |        |       |
|------------------------|--------|--------|--------|-------|
|                        |        | Type[  | TxøS]  |       |
|                        | 1/8-06 | 3/8-08 | 1/2-14 | 3/4-2 |
| The                    | 1/8-08 | 3/8–10 | 1/2-16 | 3/4-2 |
|                        | 1/8–10 | 3/8-12 | 1/2-19 | 1-19  |
|                        | 1/8-12 | 3/8-14 | 3/4-08 | 1-25  |
|                        | 1/4-06 | 3/8–16 | 3/4-10 | 1-29  |
|                        | 1/4-08 | 1/2-06 | 3/4-12 |       |
|                        | 1/4-10 | 1/2-08 | 3/4-14 |       |
|                        | 1/4-12 | 1/2-10 | 3/4-16 |       |
|                        | 3/8-06 | 1/2-12 | 3/4-19 |       |
| L                      |        |        |        |       |



















| female connector |        |        |
|------------------|--------|--------|
|                  | Type [ | øD–T]  |
|                  | 06-1/4 | 10-1/4 |
|                  | 06-3/8 | 10-3/8 |
|                  | 06-1/2 | 10-1/2 |
|                  | 08-1/8 | 12-1/4 |
| 0                | 08-1/4 | 12-3/8 |
|                  | 08-3/8 | 12-1/2 |
|                  | 08-1/2 |        |
|                  | 10-1/8 |        |
|                  |        |        |













One Touch Fitting

| straight |           |
|----------|-----------|
|          | Type [øD] |
| 27       | 04        |
|          | 06        |
|          | 08        |
|          | 10        |
|          | 12        |
|          |           |
|          |           |
|          |           |

| SP15 One t