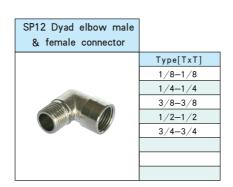

| female connector |        |        |
|------------------|--------|--------|
|                  | Type [ | øD–T]  |
|                  | 06-1/4 | 10-1/4 |
|                  | 06-3/8 | 10-3/8 |
|                  | 06-1/2 | 10-1/2 |
|                  | 08-1/8 | 12-1/4 |
| 0                | 08-1/4 | 12-3/8 |
|                  | 08-3/8 | 12-1/2 |
|                  | 08-1/2 |        |
|                  | 10-1/8 |        |
|                  |        |        |