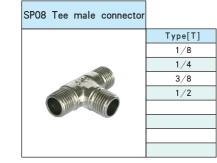

ype mouth |        |        |        |       |
|------------------------|--------|--------|--------|-------|
|                        |        | Type[  | TxøS]  |       |
|                        | 1/8-06 | 3/8-08 | 1/2-14 | 3/4-2 |
| The                    | 1/8-08 | 3/8–10 | 1/2-16 | 3/4-2 |
|                        | 1/8–10 | 3/8-12 | 1/2-19 | 1-19  |
|                        | 1/8-12 | 3/8-14 | 3/4-08 | 1-25  |
|                        | 1/4-06 | 3/8–16 | 3/4-10 | 1-29  |
|                        | 1/4-08 | 1/2-06 | 3/4-12 |       |
|                        | 1/4-10 | 1/2-08 | 3/4-14 |       |
|                        | 1/4-12 | 1/2-10 | 3/4-16 |       |
|                        | 3/8-06 | 1/2-12 | 3/4-19 |       |
| L                      |        |        |        |       |



















| female connector |        |        |
|------------------|--------|--------|
|                  | Type [ | øD–T]  |
|                  | 06-1/4 | 10-1/4 |
|                  | 06-3/8 | 10-3/8 |
|                  | 06-1/2 | 10-1/2 |
|                  | 08-1/8 | 12-1/4 |
| 0                | 08-1/4 | 12-3/8 |
|                  | 08-3/8 | 12-1/2 |
|                  | 08-1/2 |        |
|                  | 10-1/8 |        |
|                  |        |        |













One Touch Fitting

| straight |           |
|----------|-----------|
|          | Type [øD] |
| 27       | 04        |
|          | 06        |
|          | 08        |
|          | 10        |
|          | 12        |
|          |           |
|          |           |
|          |           |

| SP15 One tou