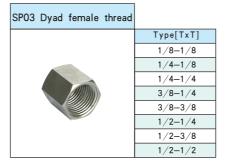

# **GSTNC**<sup>®</sup>

## Transitional Fitting(Brass)

SP series fitting is a kind of pneumatic tube system fitting which is made of brass. The type of fitting is so various that could meet the different needs of pneumatic tube system. They have the features of heat