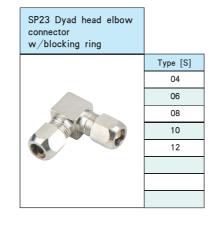

Sliencer

SP22 Dyad head

connector w/blocking ring

Type [S]

04

06

08

10

12

| SP26 Tee male connector<br>w/blocking ring |        |        |
|--------------------------------------------|--------|--------|
|                                            | Туре   | [S-T]  |
|                                            | 06-1/8 | 10-1/8 |
|                                            | 06-1/4 | 10-1/4 |
|                                            | 06-3/8 | 10-3/8 |
|                                            | 06-1/2 | 10-1/2 |
|                                            | 08-1/8 | 12-1/4 |
|                                            | 08-1/4 | 12-3/8 |
|                                            | 08-3/8 | 12-1/2 |
|                                            | 08-1/2 |        |