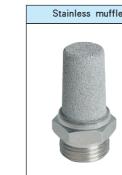

### Character

To reduce the noise effectively in the pneumatic system or air discharge equipment, the silencer can directly be equipped on it. With small shape, easily fi xed, and good performance, good effect.

| Stainless muffler |              |
|-------------------|--------------|
|                   | Туре         |
|                   | BSSV-M5      |
|                   | BSSV-01 G1/8 |
|                   | BSSV-02 G1/4 |
|                   | BSSV-03 G3/8 |
|                   | BSSV-04 G1/2 |
|                   | BSSV-06 G3/4 |
|                   | BSSV-08 G1   |
|                   |              |
|                   |              |
|                   |              |