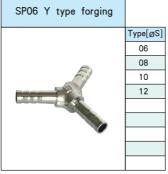

da type mouth |        |        |        |       |
|------------------------|--------|--------|--------|-------|
|                        |        | Type[  | TxøS]  |       |
|                        | 1/8-06 | 3/8-08 | 1/2-14 | 3/4-2 |
| The                    | 1/8-08 | 3/8–10 | 1/2-16 | 3/4-2 |
|                        | 1/8–10 | 3/8-12 | 1/2-19 | 1-19  |
|                        | 1/8-12 | 3/8-14 | 3/4-08 | 1-25  |
|                        | 1/4-06 | 3/8–16 | 3/4-10 | 1-29  |
|                        | 1/4-08 | 1/2-06 | 3/4-12 |       |
|                        | 1/4-10 | 1/2-08 | 3/4-14 |       |
|                        | 1/4-12 | 1/2-10 | 3/4-16 |       |
|                        | 3/8-06 | 1/2-12 | 3/4-19 |       |
| L                      |        |        |        |       |



















| female connector |        |        |
|------------------|--------|--------|
|                  | Type [ | øD–T]  |
|                  | 06-1/4 | 10-1/4 |
|                  | 06-3/8 | 10-3/8 |
|                  | 06-1/2 | 10-1/2 |
|                  | 08-1/8 | 12-1/4 |
| 0                | 08-1/4 | 12-3/8 |
|                  | 08-3/8 | 12-1/2 |
|                  | 08-1/2 |        |
|                  | 10-1/8 |        |
|                  |        |        |













One Touch Fitting

| straight |           |
|----------|-----------|
|          | Type [øD] |
| 27       | 04        |
|          | 06        |
|          | 08        |
|          | 10        |
|          | 12        |
|          |           |
|          |           |
|          |           |

| SP15 One