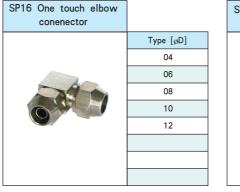

| SP15 One touch tee connector |           |
|------------------------------|-----------|
|                              | Type [øD] |
|                              | 04        |
|                              | 06        |
|                              | 08        |
|                              | 10        |
|                              | 12        |
|                              |           |
|                              |           |
|                              |           |