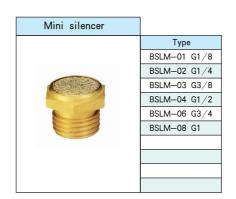

### Character

To reduce the noise effectively in the pneumatic system or air discharge equipment, the silencer can directly be equipped on it. With small shape, easily fi xed, and good performance, good effect.

### Sliencer

| Туре        |
|-------------|
| BSL-M5      |
| BSL-01 G1/8 |
| BSL-02 G1/4 |
| BSL-03 G3/8 |
| BSL-04 G1/2 |
| BSL-06 G3/4 |
| BSL-08 G1   |
| BSL-10 G5/4 |
| BSL-12 G3/2 |
| BSL-16 G2   |
|             |