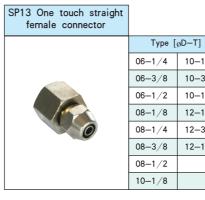

| female connector |        |        |
|------------------|--------|--------|
|                  | Type [ | øD–T]  |
|                  | 06-1/4 | 10-1/4 |
|                  | 06-3/8 | 10-3/8 |
|                  | 06-1/2 | 10-1/2 |
|                  | 08-1/8 | 12-1/4 |
| 0                | 08-1/4 | 12-3/8 |
|                  | 08-3/8 | 12-1/2 |
|                  | 08-1/2 |        |
|                  | 10-1/8 |        |
|                  |        |        |