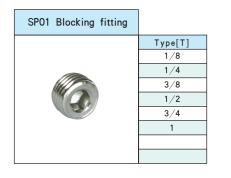

# **GSTNC**<sup>®</sup>

## Transitional Fitting(Brass)

SP series fitting is a kind of pneumatic tube system fitting which is made of brass. The type of fitting is so various that could meet the different needs of pneumatic tube system. They have the features of heat