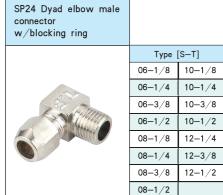

Type [S-T]

06-1/8 10-1/8

06-1/2 10-1/2

10-1/4

10-3/8

12-1/4

12-3/8

12-1/2

06-1/4

06-3/8

08-1/8

08-1/4 08-3/8

08-1/2

w/blocking ring