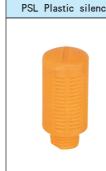

### Character

To reduce the noise effectively in the pneumatic system or air discharge equipment, the silencer can directly be equipped on it. With small shape, easily fi xed, and good performance, good effect.

| er  |             |
|-----|-------------|
| ,ei |             |
|     | Туре        |
|     | PSL-01 G1/8 |
|     | PSL-02 G1/4 |
|     | PSL-03 G3/8 |
|     | PSL-04 G1/2 |
|     |             |
|     |             |
|     |             |
|     |             |
|     |             |
|     |             |